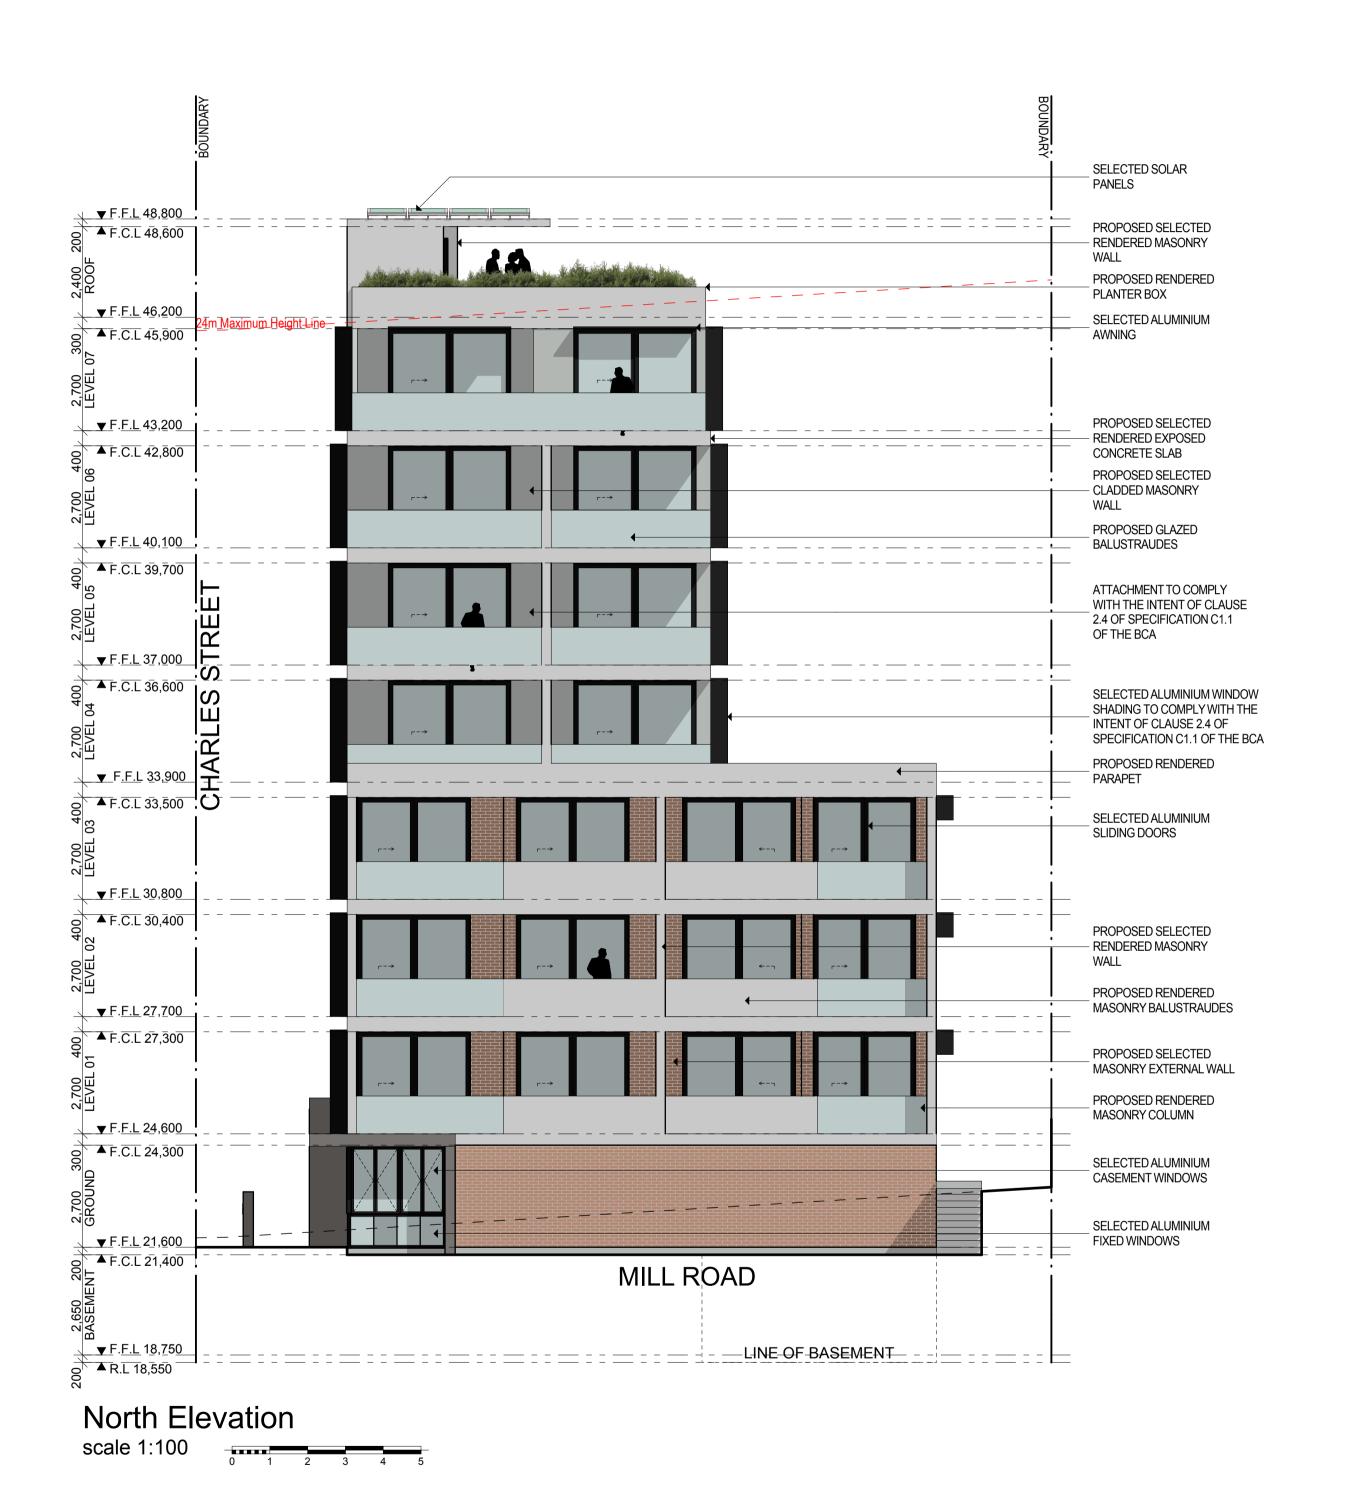

development containing
23 units under
ARHSEPP

client:
Hume Community

Housing

council
Liverpool City

Liverpool City
Council

North Elevation

designed + drawn:
M.Trinh & P.Revollar
Issue/Stage:
DA - ISSUE A
paper/scale: